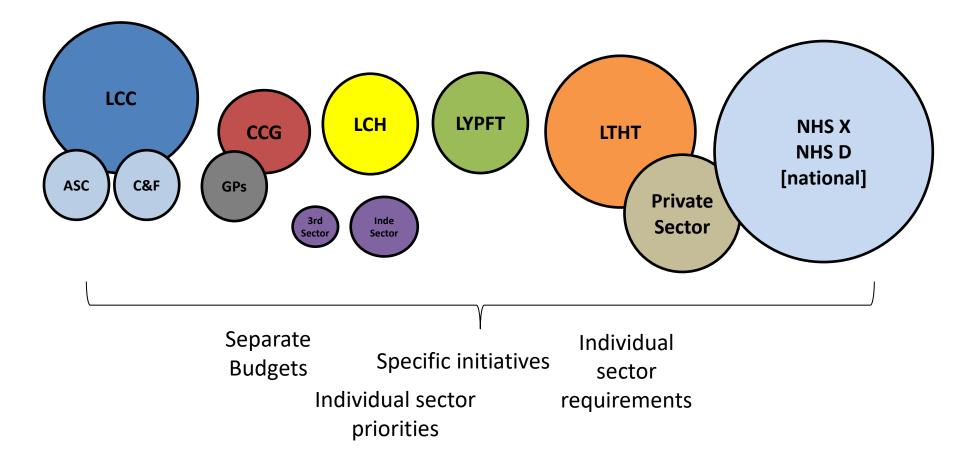

## Leeds: Supporting integrated health and care

Rob McNally – Head of City IT Strategy

### **Integrated Care Model**



## **Digital capability across Leeds**



## **Identifying city-wide requirements**



## **Partnership working across Leeds**





#### CAPABILITIES - Out of hospital / integrated care – <u>DETAILED VIEW</u>

| Macro – health ecosystem                               | Digital literacy- 100% digital |  |  |  |
|--------------------------------------------------------|--------------------------------|--|--|--|
| Consent model – Living in Leeds                        | Open Data — ODI, Data Mill     |  |  |  |
| Population Health Management – Leeds data model, RAIDR |                                |  |  |  |
| System-wide orchestration                              | and planning – RAIDR UEC       |  |  |  |

#### Mesa – multi professional working/intra-provider

| Enterprise scheduling                                   | ID manage