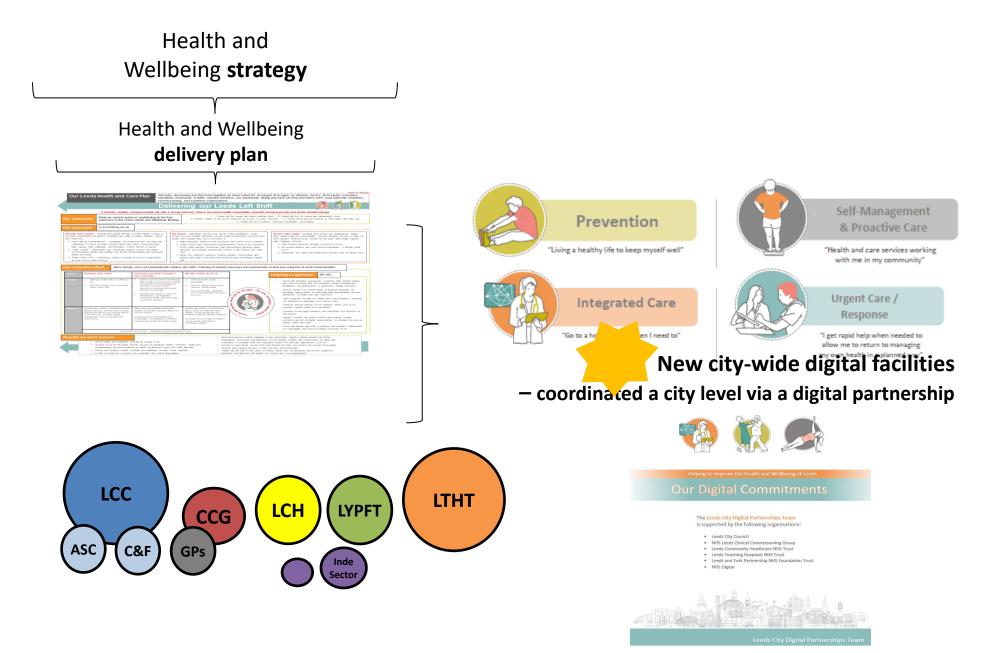

## Leeds: Supporting integrated health and care

Rob McNally – Head of City IT Strategy

### **Integrated Care Model**



## **Digital capability across Leeds**



## **Identifying city-wide requirements**



## **Partnership working across Leeds**





#### CAPABILITIES - Out of hospital / integrated care – <u>DETAILED VIEW</u>

| Macro – health ecosystem                               | Digital literacy- 100% digital |  |  |  |
|--------------------------------------------------------|--------------------------------|--|--|--|
| Consent model – Living in Leeds                        | Open Data — ODI, Data Mill     |  |  |  |
| Population Health Management – Leeds data model, RAIDR |                                |  |  |  |
| System-wide orchestration                              | and planning – RAIDR UEC       |  |  |  |

#### Mesa – multi professional working/intra-provider

| Enterprise scheduling                                   | ID management – NHS Login       |  |  |  |
|-----------------------------------------------------