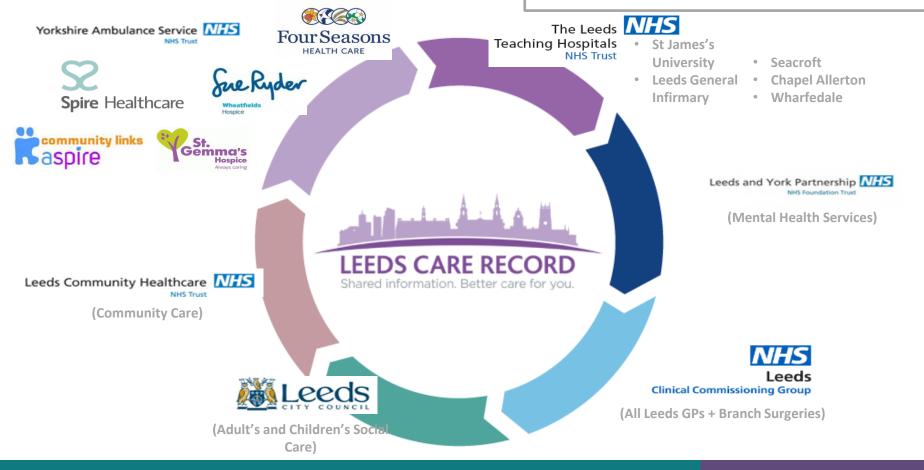

# Who's involved?

https://leedscarerecord.leedsth.nhs.uk

#### **Virtual Ward View**

This diagram represents the various datasets that are currently shared by participating organisations through the Leeds Care Record platform.

#### **Leeds Teaching Hospitals NHS Trust**

<u>Guide only dated 2018</u>. Information shared via the Leeds Care Record changes overtime. Role Based Access Controls are embedded into his system so some staff may not see all available datasets.