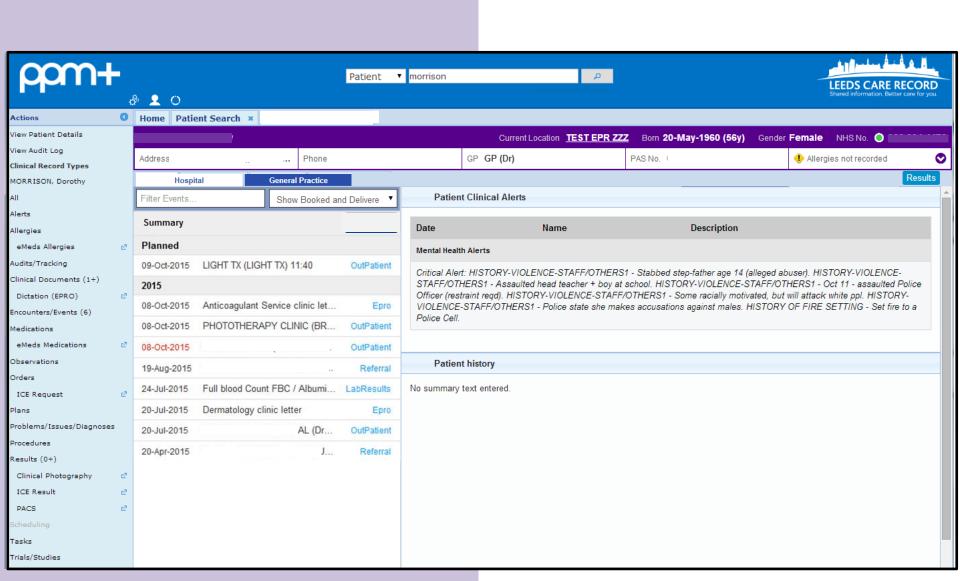

#### **General Practice Tab**

#### **Mental Health Tab**

Mental Health tab – indicates patient has a live referral, or one which has been closed within the last 12 months to The Leeds & York Partnership NHS

Trust