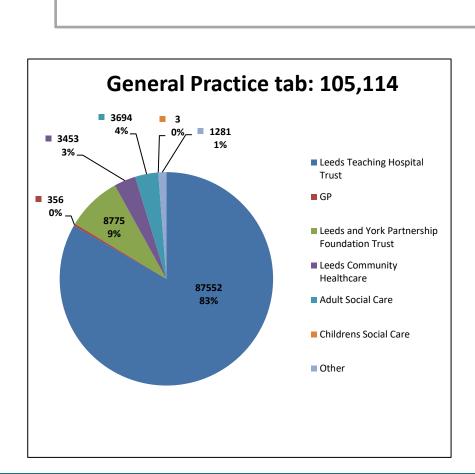

### LCR Hits by Tab February 2021\*

(\*Excl Mid Yorks and LHCRE)

**Total number of tab clicks: 239,427 (February 2021)** 