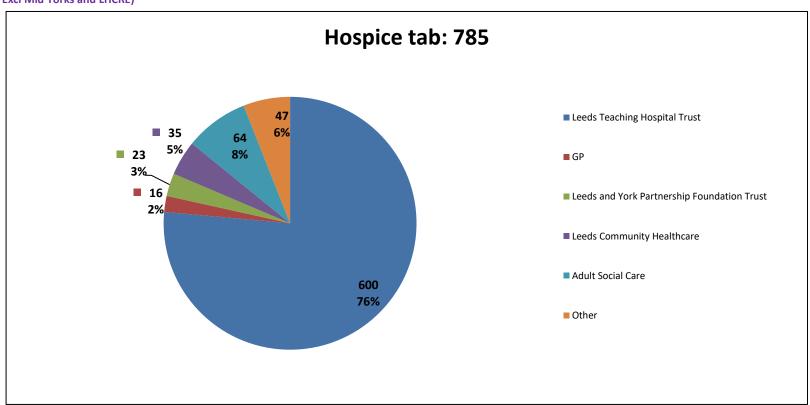

#### **Hospice Tab**

SystmOne

Get hospice contact details

Hospice

Wheatfields Hospice & St Gemmas Hospice

### LCR Hits by Tab February 2021\*

(\*Excl Mid Yorks and LHCRE)

**Total number of tab clicks: 239,427 (February 2021)** 