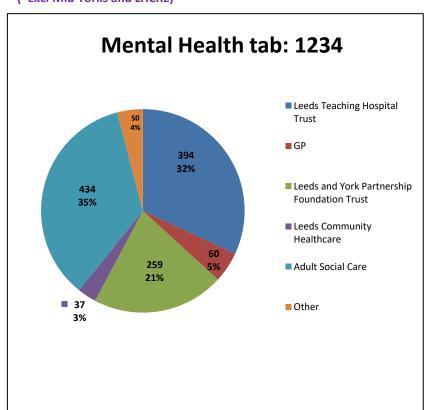

#### **Mental Health Tab**

Mental Health tab – indicates patient has a live referral, or one which has been closed within the last 12 months to The Leeds & York Partnership NHS

Trust