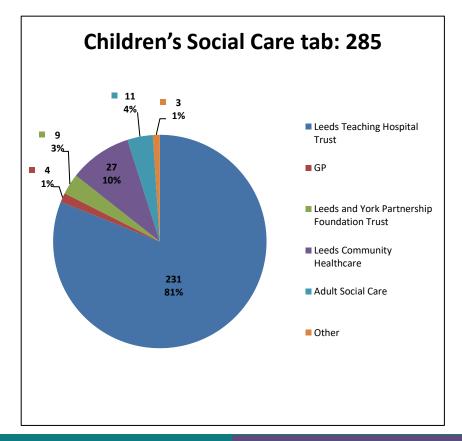

#### Children's Social Care Tab

| st (Master)                      | Hospital                         | General Pract | tice Mental Health                                           | Community                       | Children's Social Care         |                            |        |
|----------------------------------|----------------------------------|---------------|--------------------------------------------------------------|---------------------------------|--------------------------------|----------------------------|--------|
|                                  | Current/Latest Refer             | ral Details   |                                                              |                                 |                                |                            |        |
|                                  | Referral Date Service User Group |               |                                                              | Service User Sub-group          |                                |                            |        |
| ergies to                        |                                  |               |                                                              |                                 |                                |                            |        |
| ding                             |                                  |               |                                                              |                                 |                                |                            |        |
| uments                           | Involved Social Work             | er Details    |                                                              |                                 |                                |                            |        |
| (EPRO) e <sup>v</sup>            |                                  |               | 70.50                                                        | 7.07                            |                                |                            | B. 185 |
| w c <sup>a</sup>                 | Involved Social Worker sta       | art date      | Worker forename                                              | Worker surname                  | Worker's team name             | Worker's contact           | detail |
| /Events                          |                                  |               |                                                              |                                 |                                |                            |        |
|                                  |                                  |               |                                                              |                                 |                                |                            |        |
| dications t <sup>a</sup>         | Child in Need Plan de            | etails        |                                                              |                                 |                                |                            |        |
| s                                | Child in Need Plan status        |               | Start Date of Child in Need Plan                             |                                 | End Date of Child in Need Plan |                            |        |
|                                  | Completed                        |               | 16-Oct-2018                                                  |                                 | 23-Oct-2018                    |                            |        |
| st 🗗                             |                                  |               |                                                              |                                 |                                |                            |        |
|                                  | Looked After Child P             | lan Details   |                                                              |                                 |                                |                            |        |
| sues/Diagnoses                   |                                  |               |                                                              |                                 |                                |                            |        |
|                                  | Looked After Child Plan status   |               | Start Date of Period of Care                                 |                                 | End Date of                    | End Date of Period of Care |        |
| Market designation of the second | Completed                        |               | 01-Mar-2018                                                  |                                 | 29-Mar-2018                    | 29-Mar-2018                |        |
| notography (2)                   |                                  |               |                                                              |                                 |                                |                            |        |
| t Ø                              | Child Demographics               |               |                                                              |                                 |                                |                            |        |
| 150                              |                                  | Date of       |                                                              |                                 |                                |                            | Addre  |
|                                  | Forename Surname                 | Birth         | Preferred communication                                      |                                 | NH                             | S No. Address              | Туре   |
| es:                              |                                  |               |                                                              |                                 |                                |                            |        |
| <del>100.</del>                  | ZZZZZ TEST LCR                   |               | Requires specific information format Req<br>recording device | uires healthcare information re | ecording on personal audio     |                            | Home   |