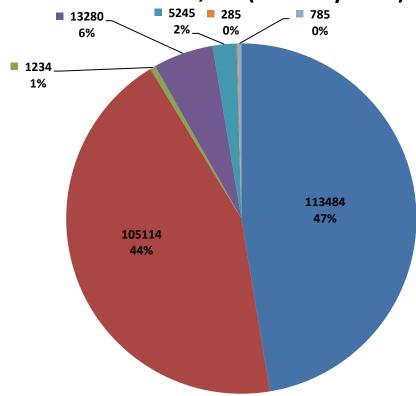

### LCR Hits by Tab February 2021\*

(\*Excl Mid Yorks and LHCRE)

**Total number of tab clicks: 239,427 (February 2021)** 