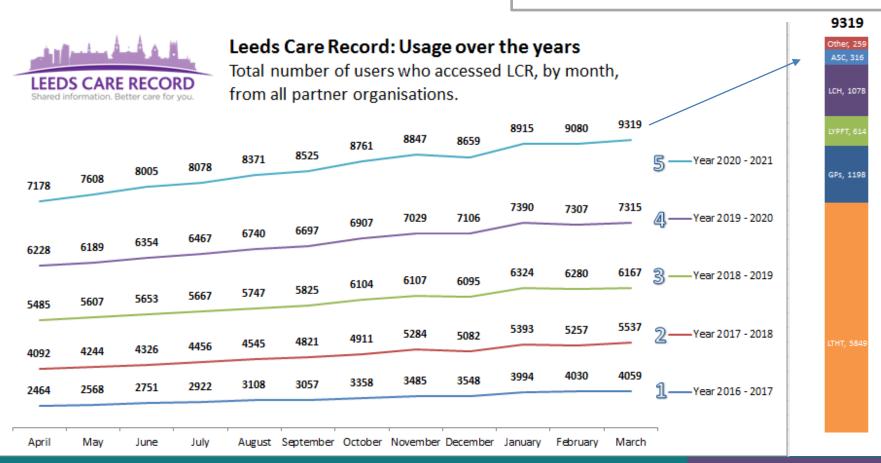

## Usage (Over the years)

Between April 2016 and March 2021 there has been a **461% increase in LCR users** 