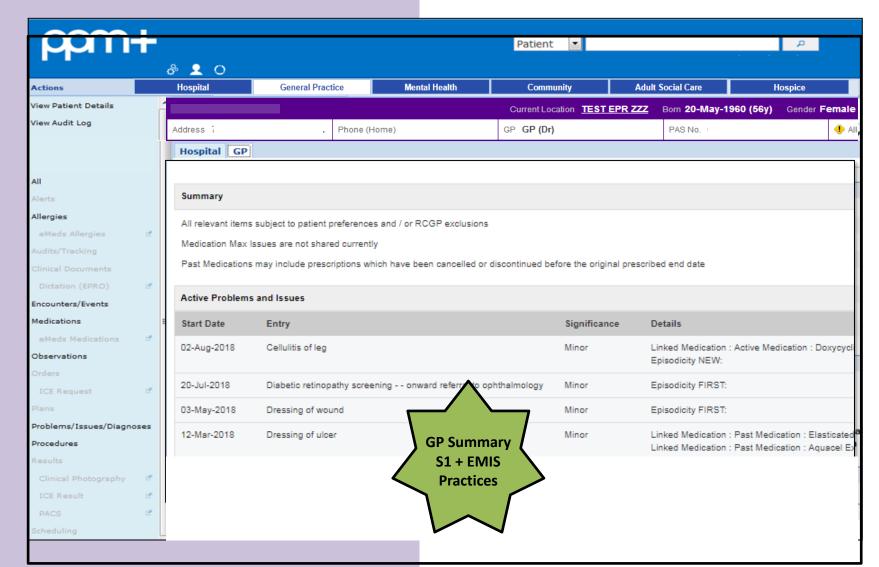

uch as radiology, pathology and prescribing systems are used at the discretion of the user. Please be aware that ppm+ should not yet be considered a full electronic patient record and can only therefore be treated as an electronic guide. ppm+ users are bound by the Trust policies for the use of information.

#### Help Using the Service

This EPR is available to authorised users only. If you are having problems logging in or using the service, please contact the IT Service Desk on the following number. Tel: 0113 392 6655 (Mon-Fri 8am-6pm)

#### Suggestions for EPR improvement

If you have any development ideas or comments on your experience of using the EPR, please send your comments via the feedback facility within the EPR. We do appreciate your help.





#### **General Practice Tab**





#### **Mental Health Tab**

Mental Health tab – indicates patient has a live referral, or one which has been closed within the last 12 months to The Leeds & York Partnership NHS

Trust



#### **Community Tab**



#### Does your patient have a Community Referral?

- Active Referrals
- Waiting Lists
- Care Plans
- Contact Information incl. Involved Care Workers
- Encounters / Events
- Paediatric Letters



Use the **left hand navigation menu** to view further details. Items greyed out are not currently available to view.

#### **Adult Social Care Tab**





#### Children's Social Care Tab



| st (Master)                      | Hospital                         | General Pract | tice Mental Health                                           | Community                       | Children's Soci