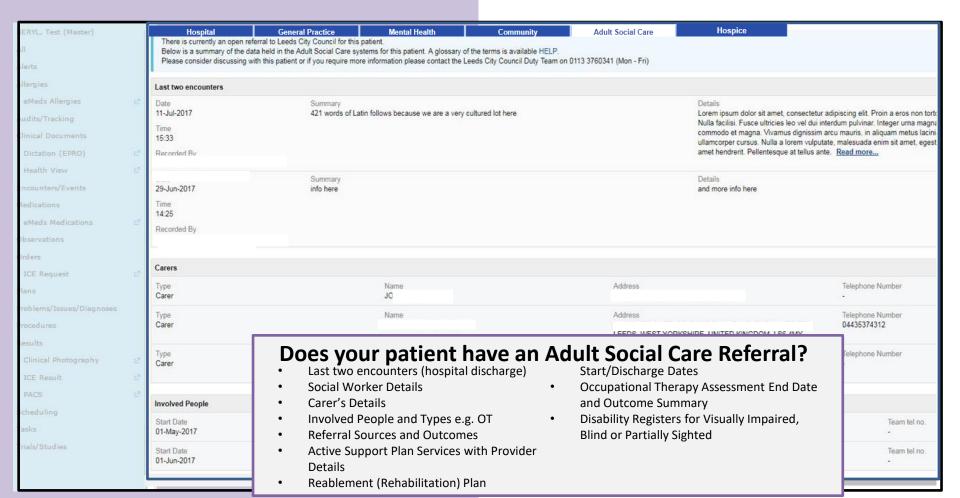

or EPR improvement

If you have any development ideas or comments on your experience of using the EPR, please send your comments via the feedback facility within the EPR. We do appreciate your help.





#### **General Practice Tab**





#### **Mental Health Tab**

Mental Health tab – indicates patient has a live referral, or one which has been closed within the last 12 months to The Leeds & York Partnership NHS

Trust



#### **Community Tab**



#### Does your patient have a Community Referral?

- Active Referrals
- Waiting Lists
- Care Plans
- Contact Information incl. Involved Care Workers
- Encounters / Events
- Paediatric Letters



Use the **left hand navigation menu** to view further details. Items greyed out are not currently available to view.

#### **Adult Social Care Tab**





#### Children's Social Care Tab



| st (Master)                      | Hospital                         | General Pract | tice Mental Health                                           | Community                       | Children's Social Care         |                            |        |
|----------------------------------|----------------------------------|---------------|--------------------------------------------------------------|---------------------------------|--------------------------------|----------------------------|--------|
|                                  | Current/Latest Refer             | ral Details   |                                                              |                                 |                                |                            |