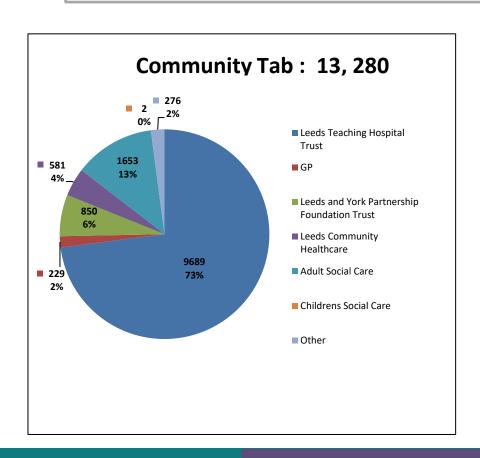

#### **Community Tab**

#### Does your patient have a Community Referral?

- Active Referrals
- Waiting Lists
- Care Plans
- Contact Information incl. Involved Care Workers
- Encounters / Events
- Paediatric Letters

Use the **left hand navigation menu** to view further details. Items greyed out are not currently available to view.