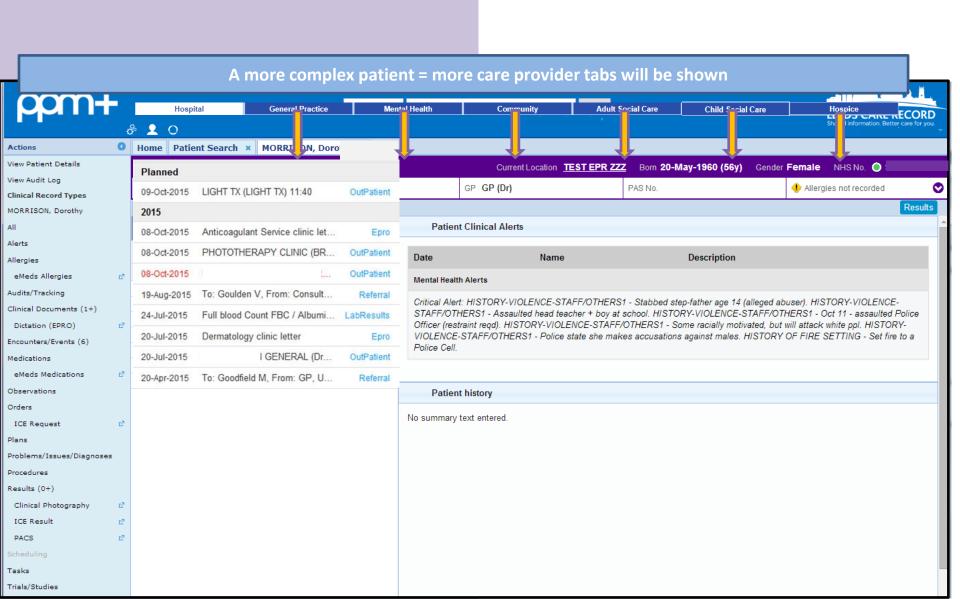

#### **General Practice Tab**

#### **Mental Health Tab**

Mental Health tab – indicates patient has a live referral, or one which has been closed within the last 12 months to The Leeds & York Partnership NHS

Trust

#### **Community Tab**

#### **Adult Social Care Tab**