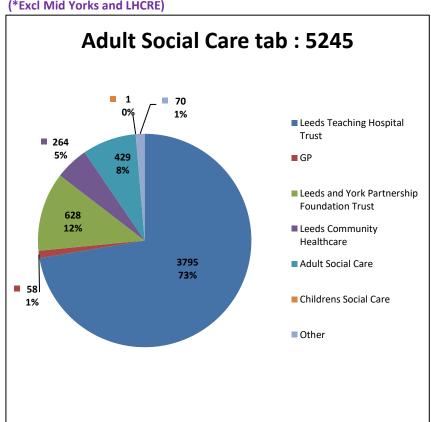

SystmOne

- Get medications
- Get observationsGet vaccinations
- Get previous appointments
- Get presence of care plan
- Get referral requests
- Get paediatric letters

Community

**Leeds Community Healthcare NHS Trust** 

#### MOSAIC

- Get current/latest referral details
- Get involved social worker details
- Get child in need plan details
- Get looked after child plan details
- Get child demographics

Child Social Care

**Leeds City Council** 

SystmOne

Get hospice contact details

Hospice

Wheatfields Hospice & St Gemmas Hospice

## Usage (Over the years)

Between April 2016 and March 2021 there has been a **461% increase in LCR users** 





### LCR Hits by Tab February 2021\*

(\*Excl Mid Yorks and LHCRE)

**Total number of tab clicks: 239,427 (February 2021)**