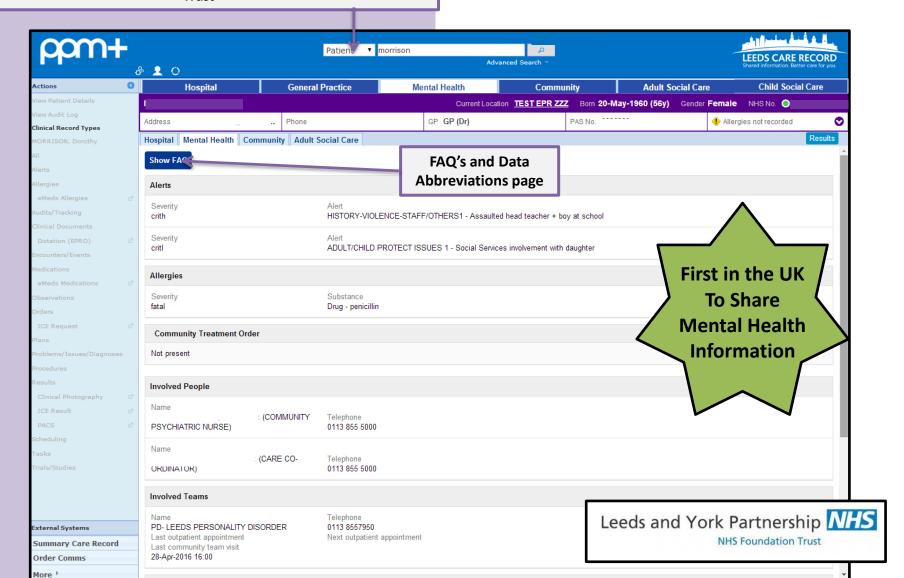

#### **Mental Health Tab**

Mental Health tab – indicates patient has a live referral, or one which has been closed within the last 12 months to The Leeds & York Partnership NHS

Trust