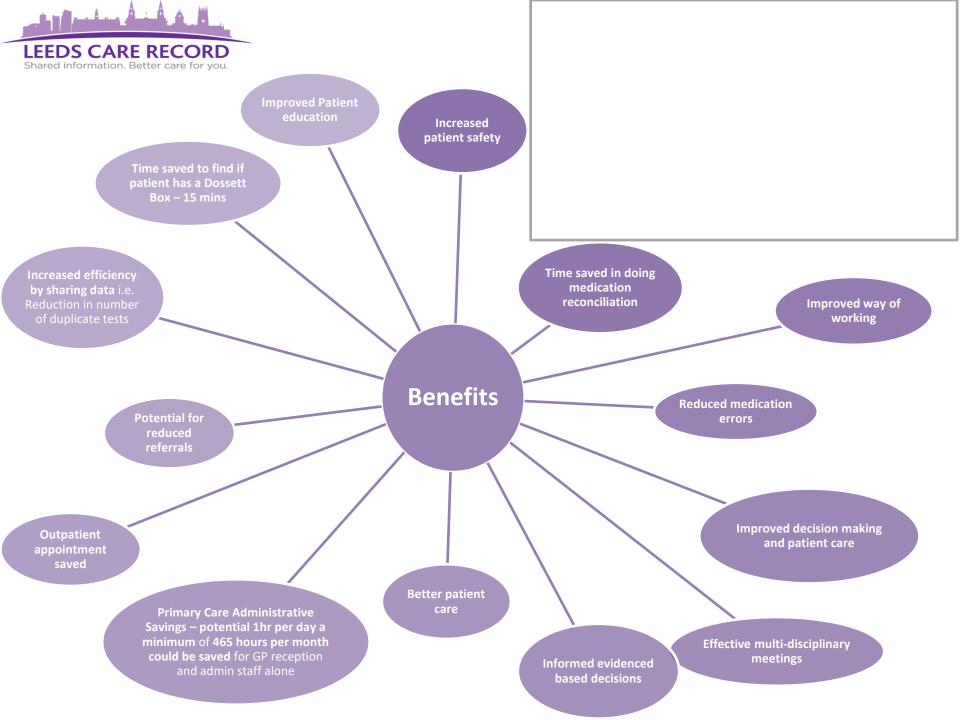

#### Suggestions for EPR improvement

If you have any development ideas or comments on your experience of using the EPR, please send your comments via the feedback facility within the EPR. We do appreciate your help.