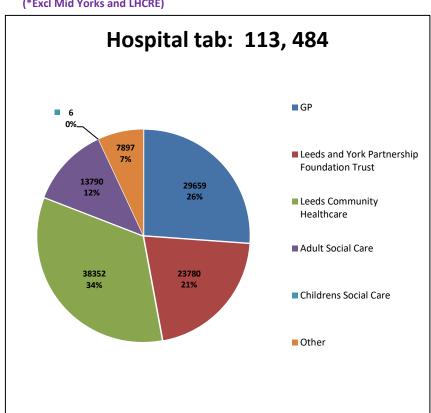

### LCR Hits by Tab February 2021\*

(\*Excl Mid Yorks and LHCRE)

**Total number of tab clicks: 239,427 (February 2021)** 