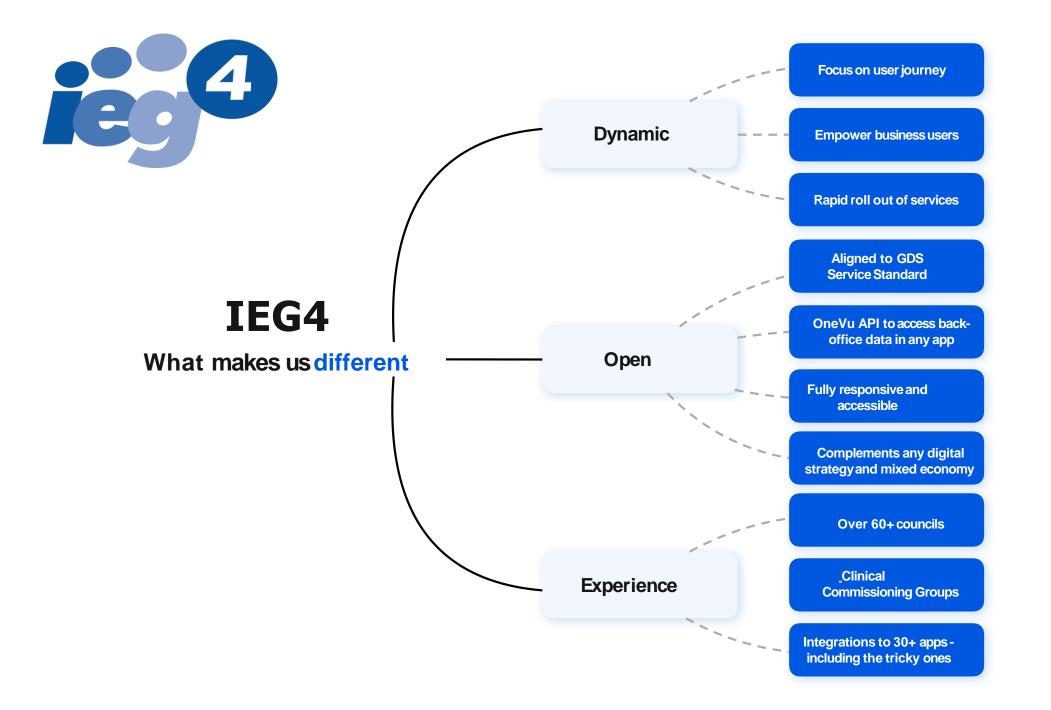

### OneVu – Self-Service portal single-sign on

- OneVu single place where citizens, businesses and partners access council services in a consistent & coherent way
- Seamless integration to back-office systems in 'real-time' utilising vendor APIs
- ➤ Single Sign-On to 3<sup>rd</sup> party portals using industry standard protocols e.g. OAuth and Open ID
- Social Media access along with traditional e-mail / password access
- OneVu also offers a unique sign-up process using Mobile Tel No only