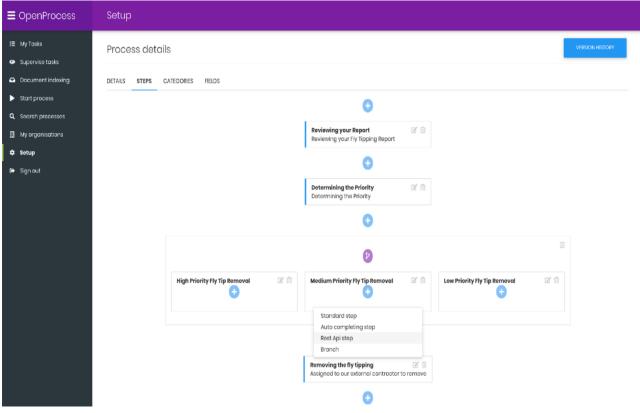

# Open Process IEG4's powerful workflow & case management platform - OpenProcess

- ➤ Business User focused 'low code' rapid application development
- > Easy and intuitive process flows & decision trees (Flex)
- User / roles / permissions to manage access and views
- ➤ Microsoft Power BI reporting dashboards
- 'Real-time' bi-directional communications
- ➤ Open Process APIs supports 3<sup>rd</sup> party systems access