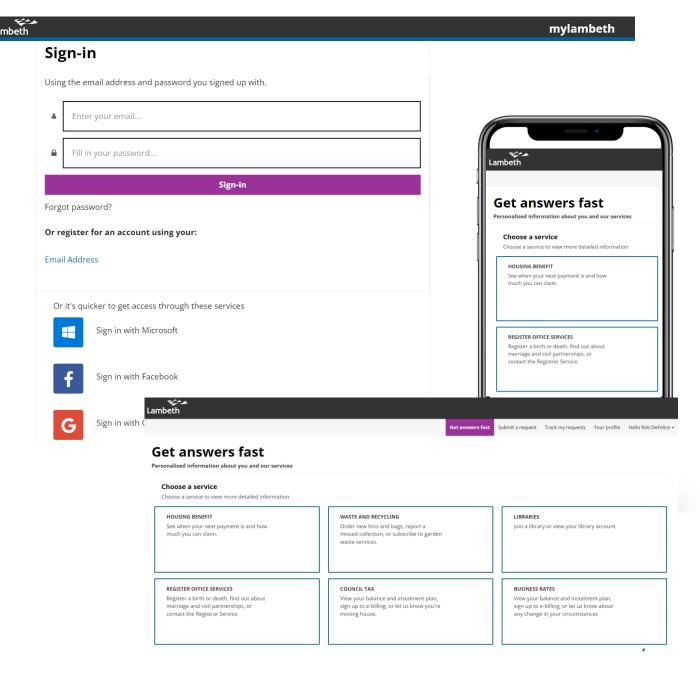

### OneVu – Self-Service portal single-sign on

- OneVu single place where citizens, businesses and partners access council services in a consistent & coherent way
- Seamless integration to back-office systems in 'real-time' utilising vendor APIs
- ➤ Single Sign-On to 3<sup>rd</sup> party portals using industry standard protocols e.g. OAuth and Open ID
- Social Media access along with traditional e-mail / password access
- OneVu also offers a unique sign-up process using Mobile Tel No only