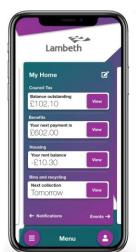

## A cohesive and seamless omnichannel experience

Citizen creates account on their phone and signs up to eBilling via WhatsApp

Citizen is sent a WhatsApp to tell them they have a new bill

They log in at home and view their latest bill later that day

#### Council Tax eBill Viewed

Council Tax Reminder - Account 20139422

#### Council Tax eBill Sent

WhatsApp - phone no - 07713491749