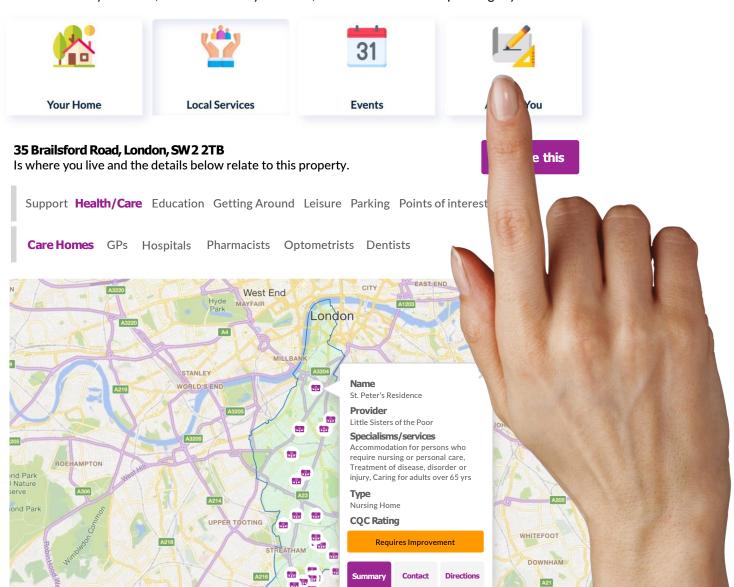

Dynamic, citizen opted into, notifications

Ad hoc, service driven, notifications Arrears Alerts, Pro-active recovery reminders, SPD Reviews

- > Delivering a holistic view for citizens embracing 'My Home' & 'My Community'
- Community based services including: Health & Wellbeing & My Area & Social Prescribing
- ➤ Integrating localised directory of services and mapping Data Stores e.g. London (LOTI)
- Further AI & ML innovation to help refine and deliver customer focussed solutions
- ➤ Adult social care incorporating relationship with CCG's driving early intervention

My Community

#### **Your Area**

Lambeth

#### Welcome, to Your Area.

Find out about your home, services close to your home, events and matters like planning in your area.