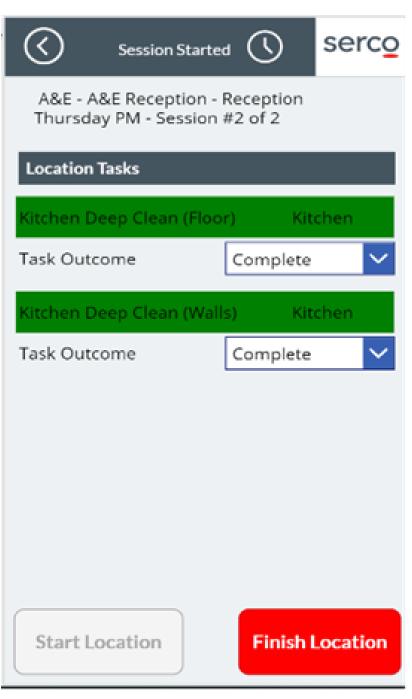

#### Managing cleaning activities in hospitals

Location Selection

Task List for Location