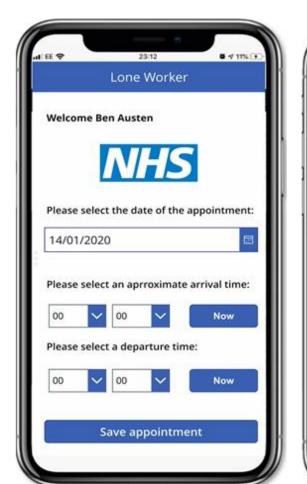

### Example Apps

Shift recording and timesheet application for returning workers to the NHS

- Canvas app to create intuitive user application
- Low code rapid development
- Automation and SMS integration
- Rich Reporting capability