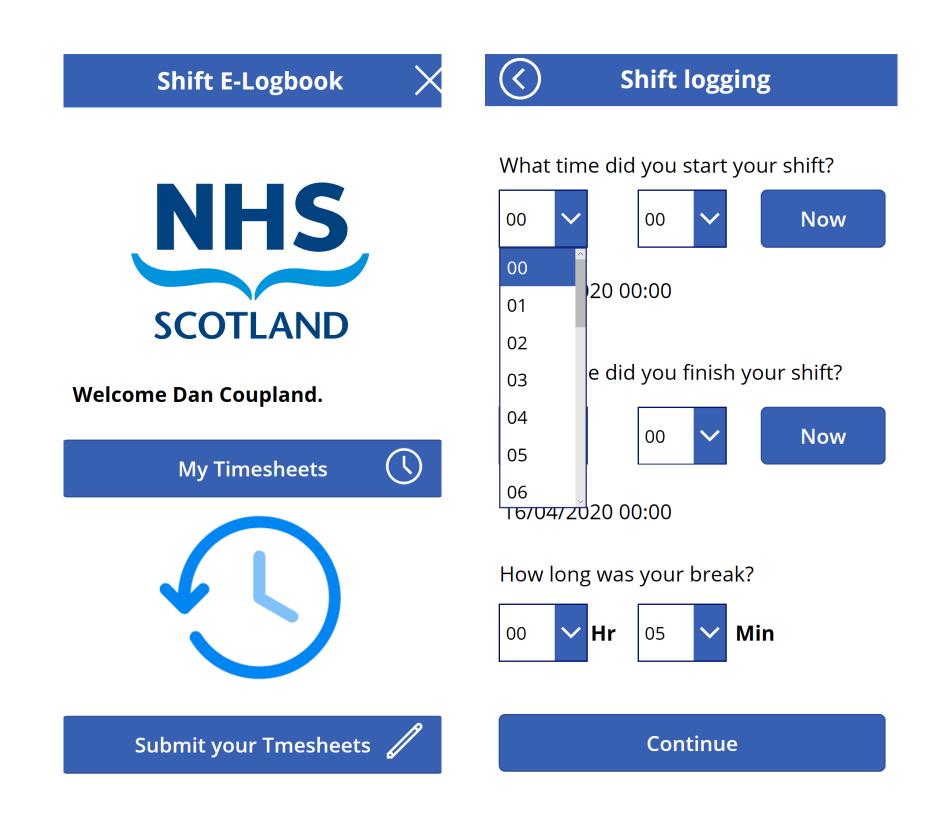

### Example Apps

Shift recording and timesheet application for returning workers to the NHS

- Canvas app to create intuitive user application
- Low code rapid development
- Automation and SMS integration
- Rich Reporting capability