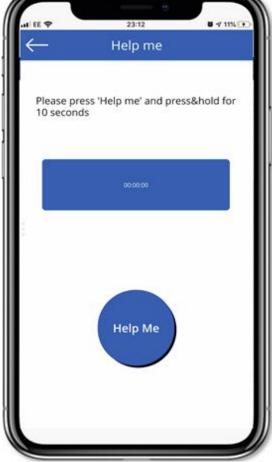

### Example Apps

Shift recording and timesheet application for returning workers to the NHS

- Canvas app to create intuitive user application
- Low code rapid development
- Automation and SMS integration
- Rich Reporting capability