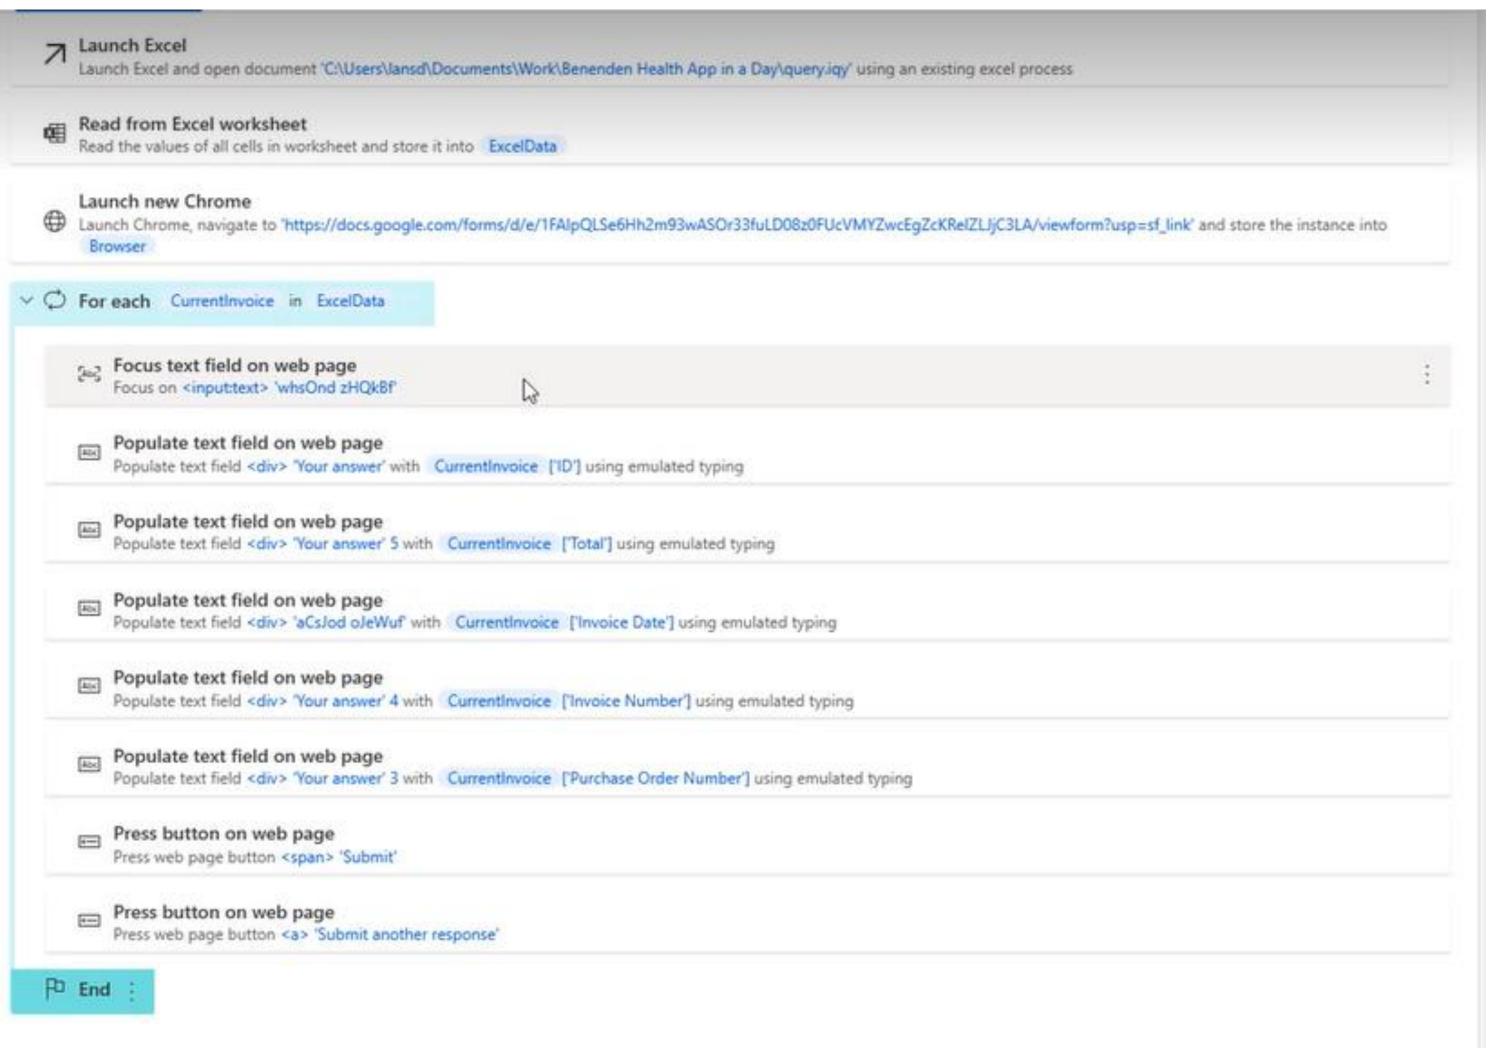

If yes

Send an email (V2)

Delete file

• Stage 3: Invoice details are entered into NetSuite (finance system) automatically after Stage 2 (Robotic Process Automation).