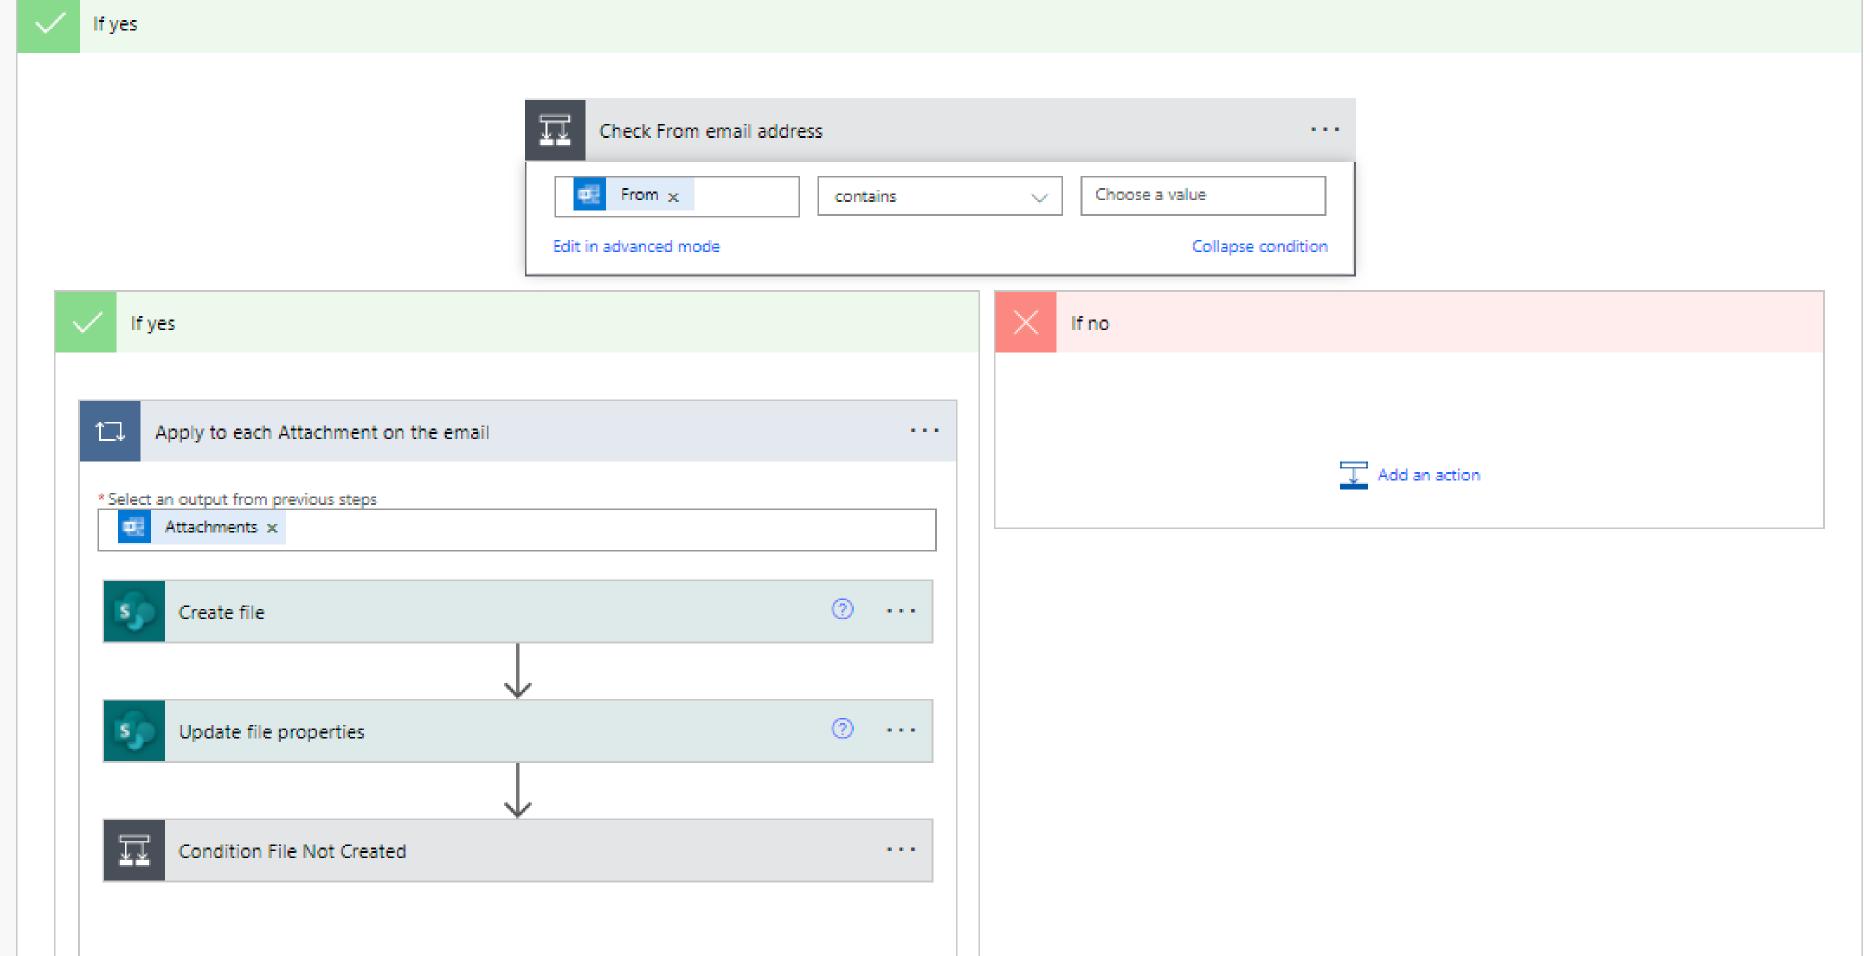

# Example Proof of Concept Invoice processing

- Stage 2: Using the Al Model to extract details from a SharePoint attachment when one is created.
- Return the document to sender when one is received without a Purchase Order number.

If yes

Send an email (V2)

Delete file

• Stage 3: Invoice details are entered into NetSuite (finance system) automatically after Stage 2 (Robotic Process Automation).