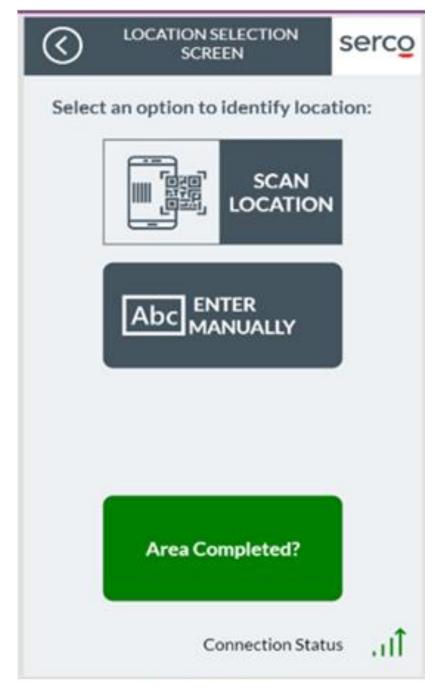

#### Managing cleaning activities in hospitals

Location Selection

Task List for Location