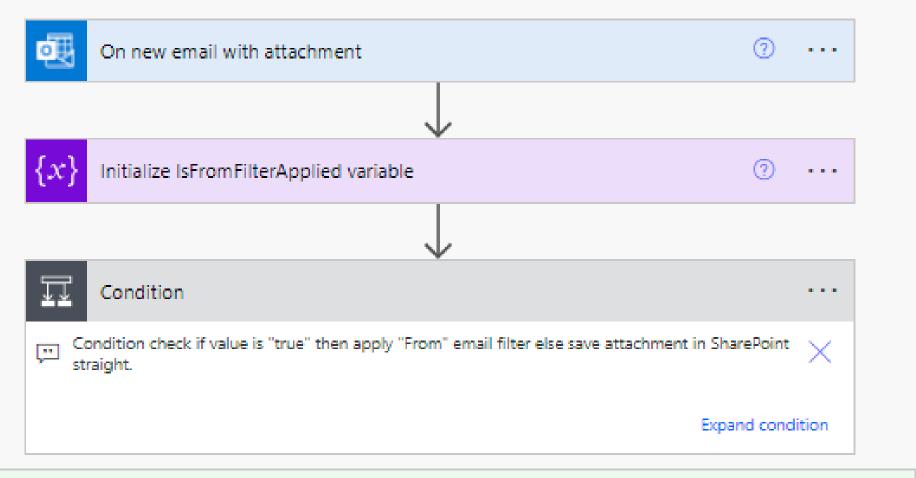

# Example Proof of Concept – Invoice processing

• Stage 1: Email is received and attachment is created in SharePoint

Example Proof of Concept - Invoice processing

 Al Model: Tagging the individual documents with fields to extract  Choose information to extract 10 fields, 1 table

# Example Proof of Concept Invoice processing

- Stage 2: Using the Al Model to extract details from a SharePoint attachment when one is created.
- Return the document to sender when one is received without a Purchase Order number.