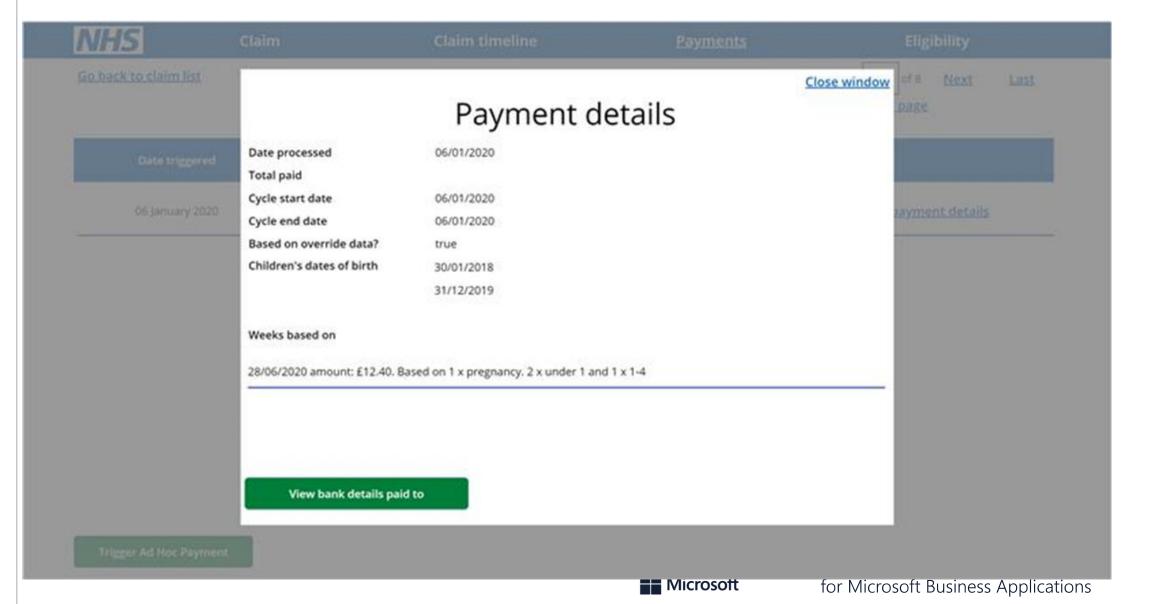

#### **Healthy start App:**

- Claim to buy food and milk
- Application process managed