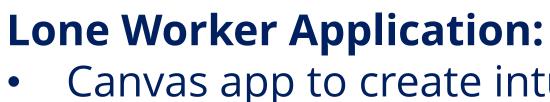

### Example Apps

Shift recording and timesheet application for returning workers to the NHS

- Canvas app to create intuitive user application
- Low code rapid development
- Automation and SMS integration
- Rich Reporting capability