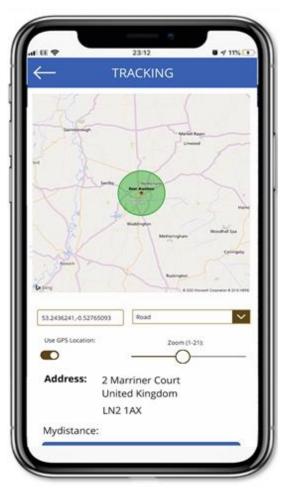

### Example Apps

Shift recording and timesheet application for returning workers to the NHS

- Canvas app to create intuitive user application
- Low code rapid development
- Automation and SMS integration
- Rich Reporting capability