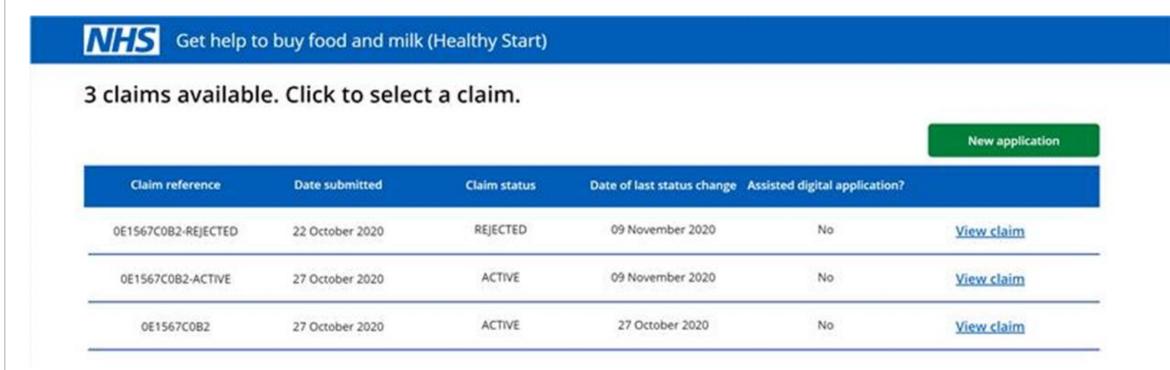

#### **Healthy start App:**

- Claim to buy food and milk
- Application process managed