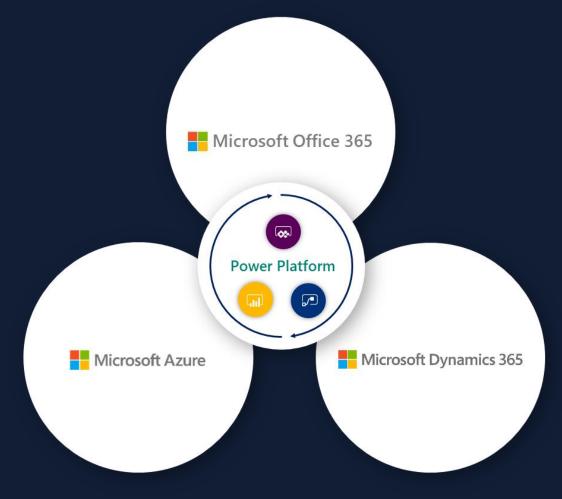

**Date** 12/05/20022

# Digitising and Automating process in healthcare

Kevin Ingrey – Chief Technology Officer









Delivering business focused digital transformation through Microsoft Power Platform & Dynamics 365



- Founded in 2011
- 140+ Consultants delivering solutions
- Gold partner status:
  - Business Applications
  - Enterprise Resource Planning
  - Data Analytics
- Microsoft Inner Circle Member







# Supporting Digital Transformation across Public Sector



#### Delivering business focused digital transformation through Dynamics 365 and the Microsoft Cloud























# Microsoft Power Platform – Embracing Accessible Technology















### Example Apps





Shift recording and timesheet application for returning workers to the NHS







- Canvas app to create intuitive user application
- Low code rapid development
- Automation and SMS integration
- Rich Reporting capability

















## Example Apps

#### **Healthy start App:**

- Claim to buy food and milk
- Ap