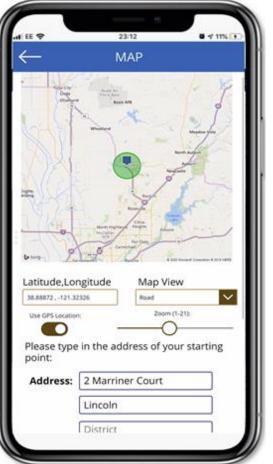

### Example Apps

Shift recording and timesheet application for returning workers to the NHS

- Canvas app to create intuitive user application
- Low code rapid development
- Automation and SMS integration
- Rich Reporting capability