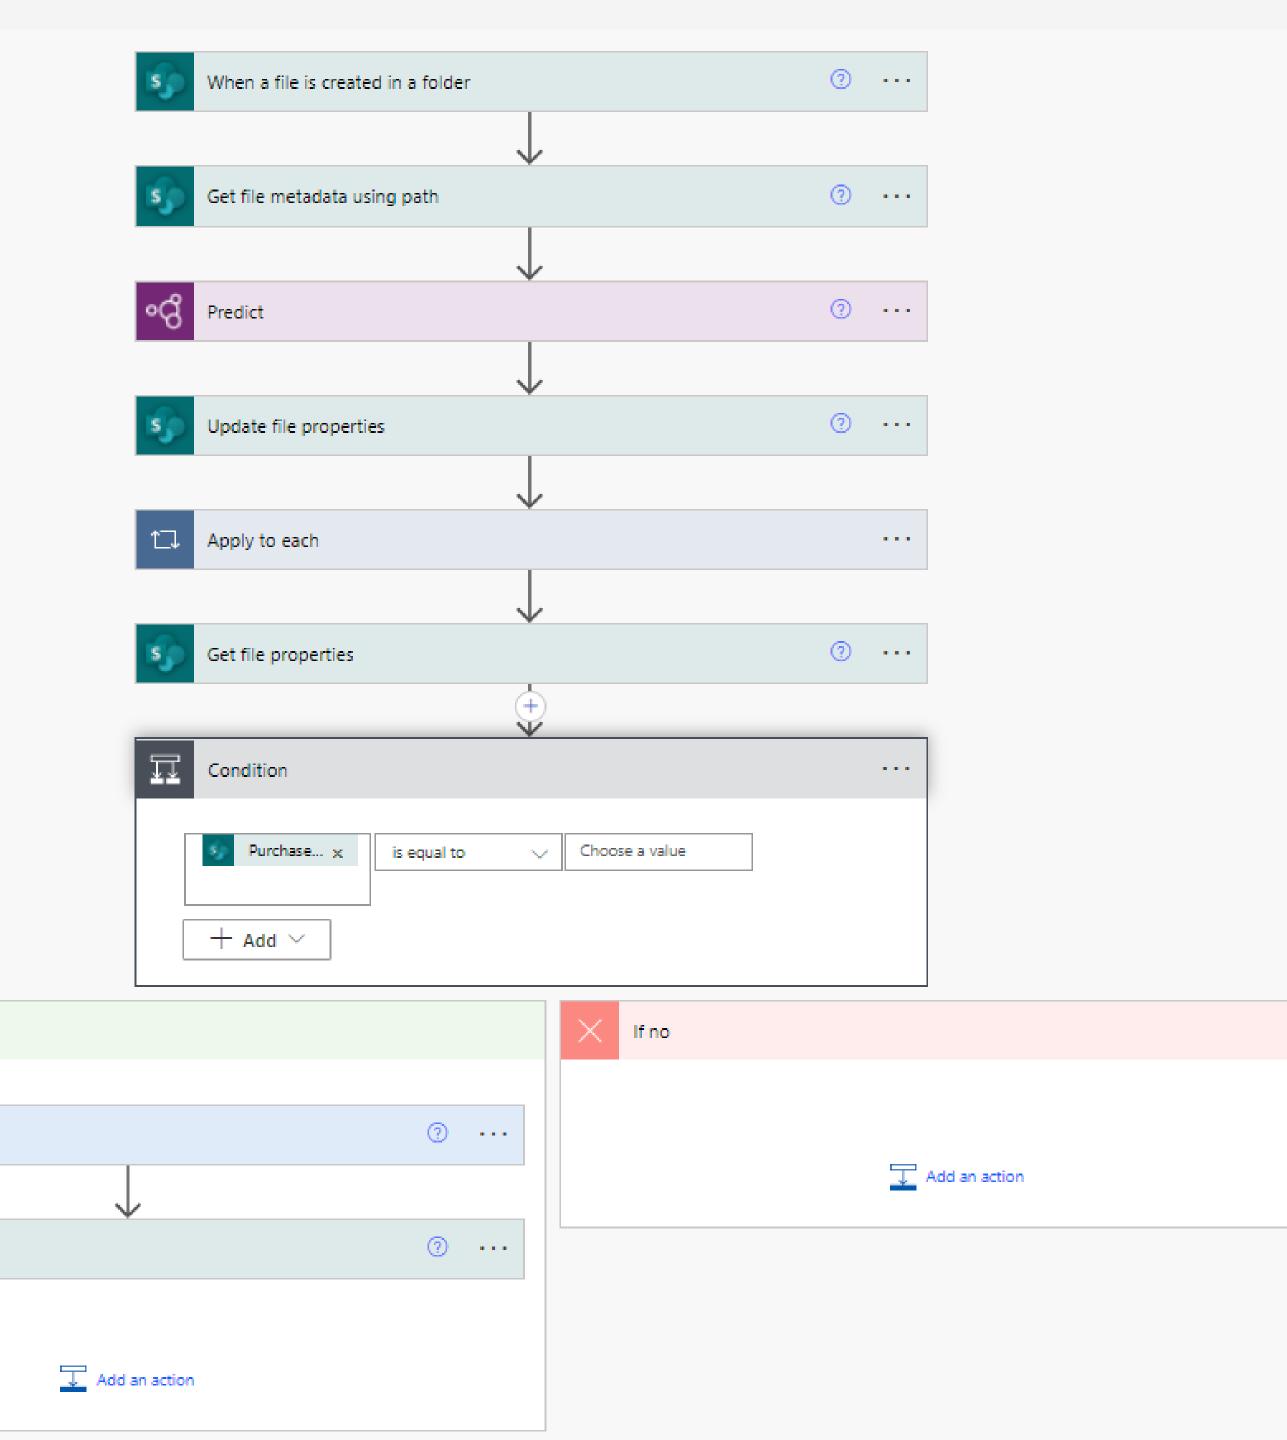

# Example Proof of Concept Invoice processing

- Stage 2: Using the Al Model to extract details from a SharePoint attachment when one is created.
- Return the document to sender when one is received without a Purchase Order number.