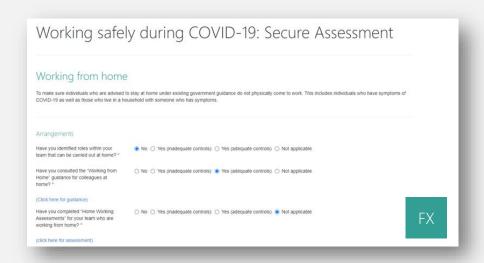

#### Products

■ 15+ web forms

- Available to all users
- Across multiple device types

### Products

■ 15+ web forms

- 'My assessments'
- Workflow
- Reassessments (with full history)