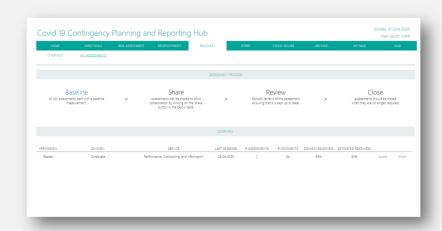

### Products

15 web forms

25 BI dashboards

Trust / divisional / service level summaries

#### Products

- 15 web forms
- 25 BI dashboards

- Detailed service level reports
- User comments
- Role-base permissions