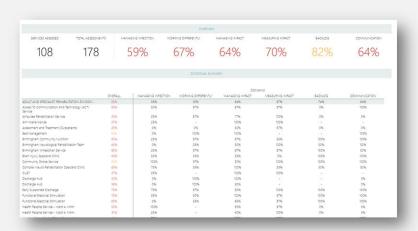

#### Outbreak

- Staff infections
- Stock
- Situational reports
- Staff risk assessments
- Staff redeployment