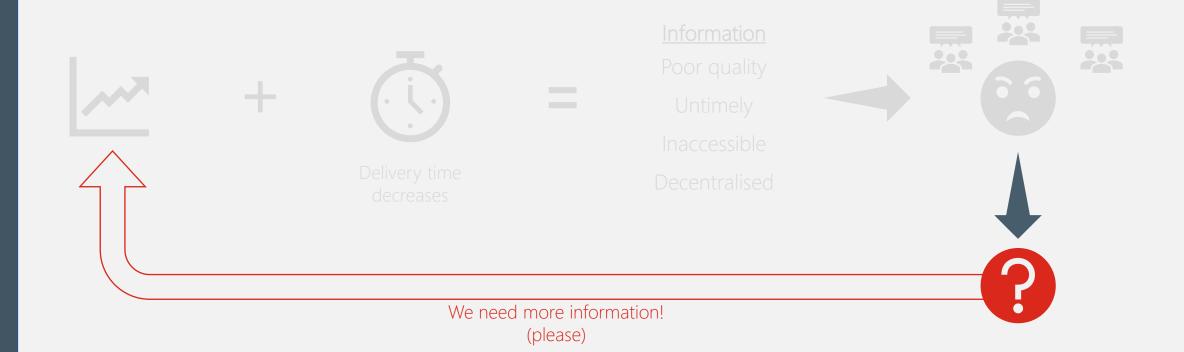

# Information in a crisis

A NHS Community Trust (information team's) story

Steve Pollard Head of Information and Business Intelligence

01

Demand increases

Demand increases

Delivery time decreases

#### **Information**

Poor quality

Untimely

Inaccessible

Decentralised

What happens when we go 'data crazy' in a crisis? We get progressively worse at producing good information!

02

What can we do differently this time?