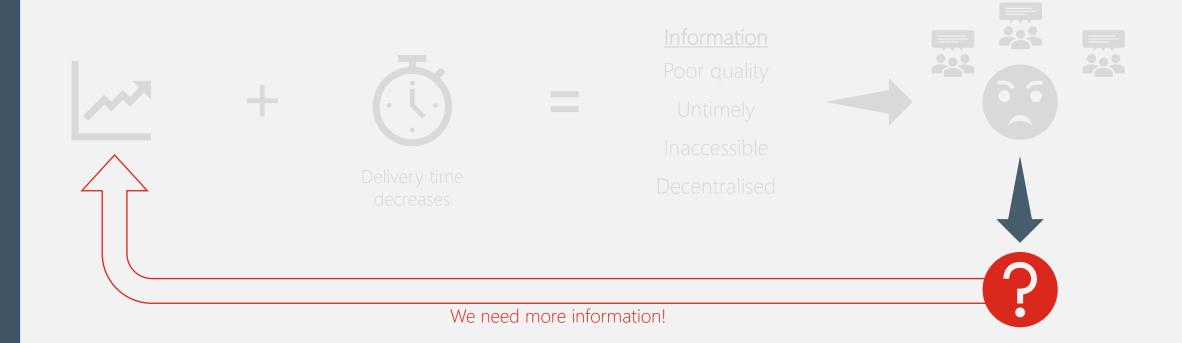

# Information in a crisis

A NHS Community Trust (information team's) story

Steve Pollard Head of Information and Business Intelligence

01

Demand increases

Demand increases

Delivery time decreases

#### **Information**

Poor quality

Untimely

Inaccessible

Decentralised

What happens when we go 'data crazy' in a crisis? We get progressively worse at producing good information!

02

What can we do differently this time?