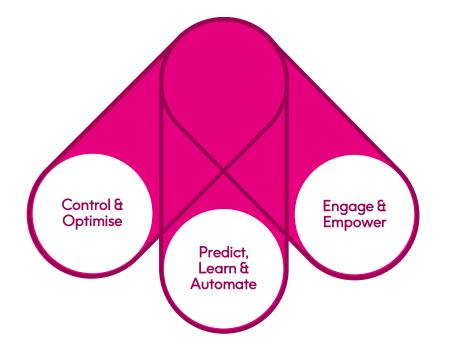

#### **SMART**

Smart Interact in Real-Time Target solutions (automation, interaction, proactive comms etc.) to have most impact on key areas of focus

Target solutions (automation, interaction, proactive comms etc.) to have most impact on key areas of focus