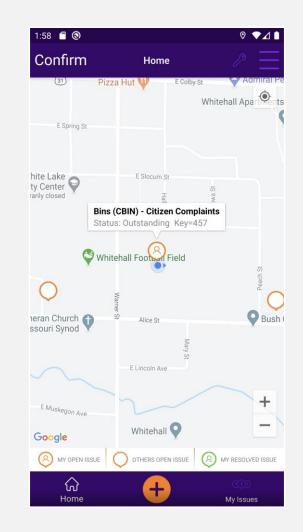

### Foundation to Smart

Confirm

Solving Basic Challenges of Establishing a System of Record and Automating Workflow Solving Emerging Challenges as Operators Look to Become More Intelligent and Proactive in Managing their Assets and Engaging with Customers

#### **Confirm Foundation**