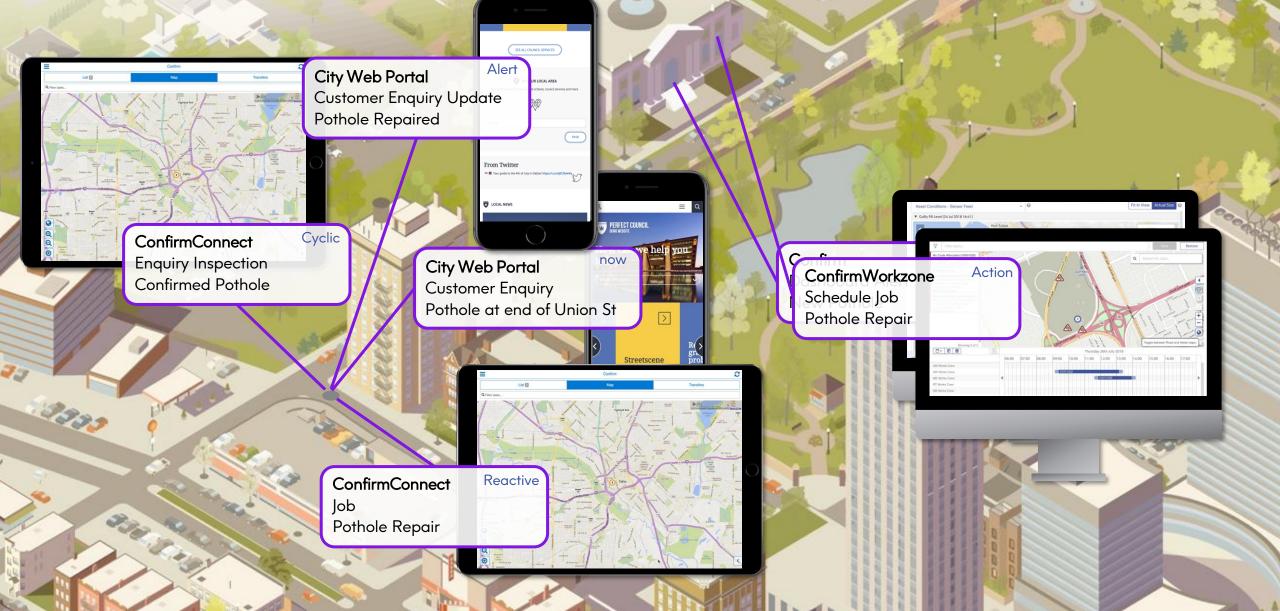

onfirm

#### **SMART**





Perfect Council installs 20,000 sensors to become SMART

#### Confirm

#### Foundation to Smart



Analyse data to identify focus areas for action and investment and to support data driven decisions

Foundation Maximise the Asset Collect/create, account, manage and action relevant data to support a safe, well managed environment

Target solutions (automation, interaction, proactive comms etc.) to have most impact on key areas of focus

#### Foundation to Smart



#### Confirm

### Foundation to Smart



Confirm

Solving Basic Challenges of Establishing a System of Record and Automating Workflow Solving Emerging Challenges as Operators Look to Become More Intelligent and Proactive in Managing their Assets and Engaging with Customers

#### **Confirm Foundation**



#### **Confirm Smart**



1

now

2

### Smart City or SMART CITY

Why?







# Thank You