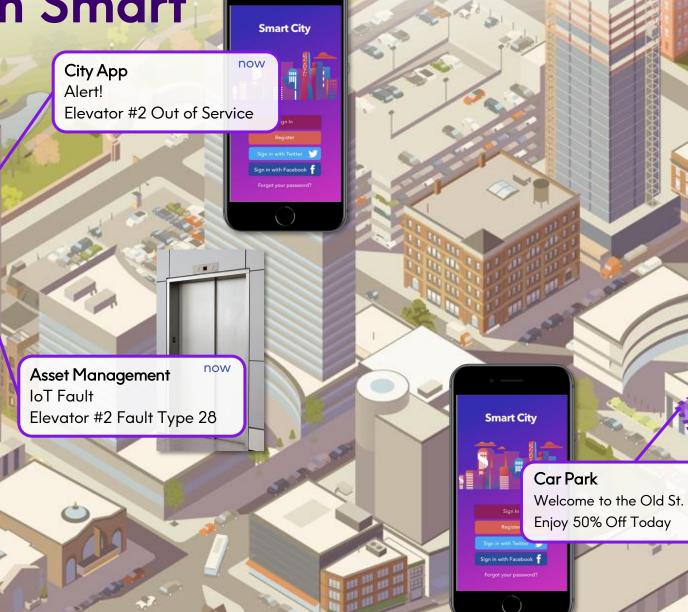

#### **SMART**

Perfect Council installs 20,000 sensors to become SMART

#### **Confirm Smart**

1

now

2