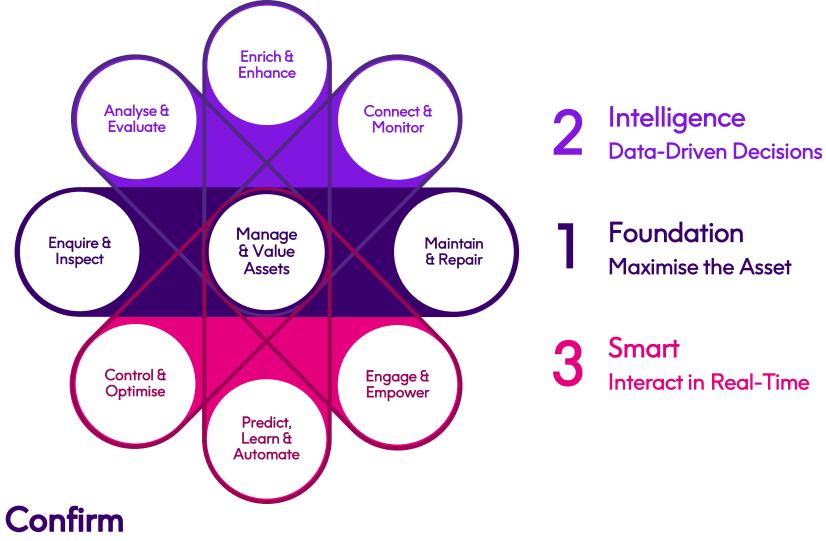

#### **SMART**

Smart Interact in Real-Time Target solutions (automation, interaction, proactive comms etc.) to have most impact on key areas of focus

#### Foundation to Smart

Analyse data to identify focus areas for action and investment and to support data driven decisions

Foundation Maximise the Asset Collect/create, account, manage and action relevant data to support a safe, well managed environment

Target solutions (automation, interaction, proactive comms etc.) to have most impact on key areas of focus