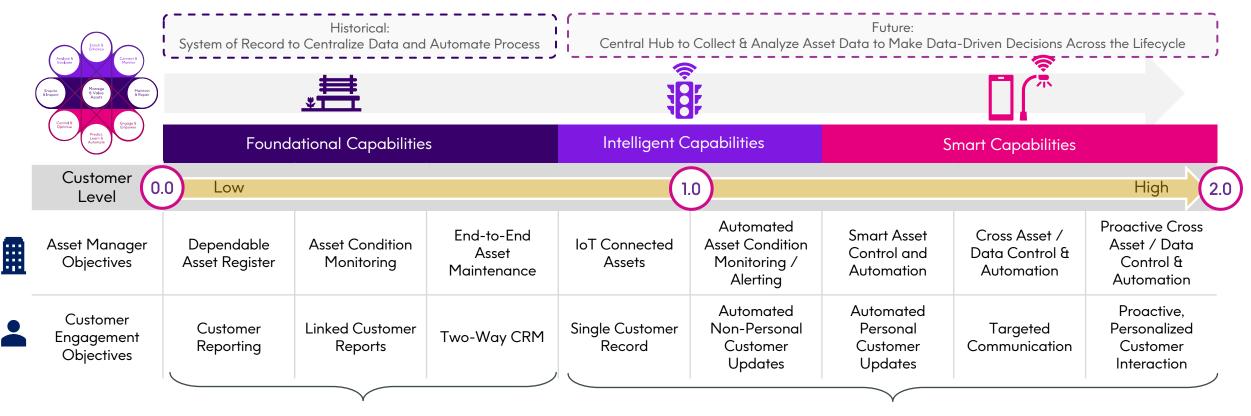

### Foundation to Smart

Confirm

Solving Basic Challenges of Establishing a System of Record and Automating Workflow Solving Emerging Challenges as Operators Look to Become More Intelligent and Proactive in Managing their Assets and Engaging with Customers

#### **Confirm Foundation**

#### **Confirm Smart**

1

now

2