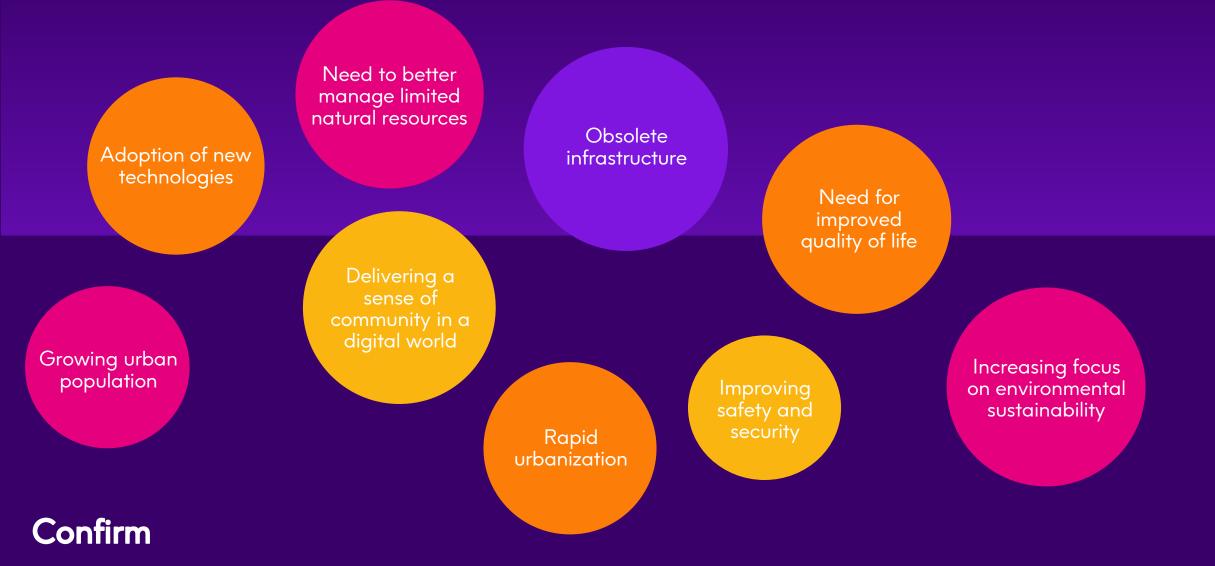

### Confirm

# Smart City or SMART CITY

Marc Evans | VP Client Solutions, Confirm, Precisely



July 2020

## **Typical Client Goals**





#### **Drivers for Smart Cities**



#### **SMART**



Smart Interact in Real-Time Target solutions (automation, interaction, proactive comms etc.) to have most impact on key areas of focus

#### Confirm

#### **SMART**





Perfect Council installs 20,000 sensors to become SMART

#### Confirm

#### Foundation to Smart



Analyse data to identify focus areas for action and investment and to support data driven decisions

Foundation Maximise the Asset Collect/create, account, manage and action relevant data to support a safe, well managed environment

Target solutions (automation, interaction, proactive comms etc.) to have most impact on key areas of focus

#### Foundation to Smart



#### Confirm

### Foundation to Smart



Confirm

Solving Basic Challenges of Establishing a System of Record and Automating Workflow Solving