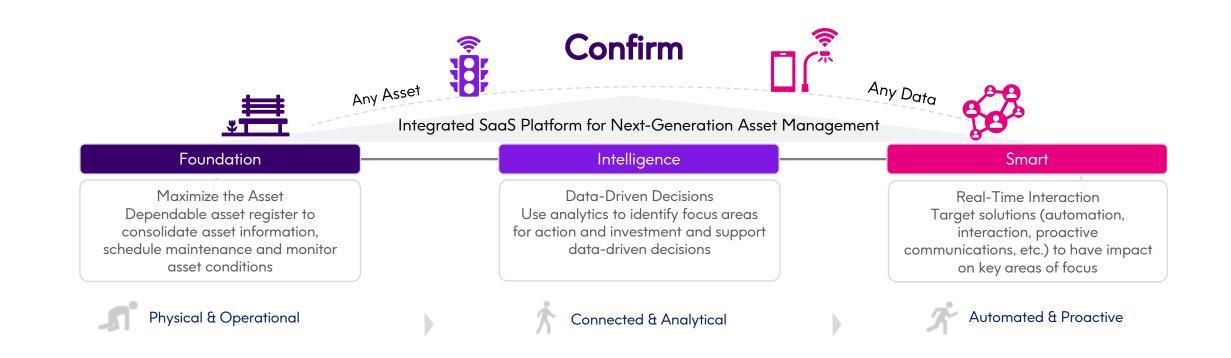

### Foundation to Smart

Confirm

Solving Basic Challenges of Establishing a System of Record and Automating Workflow Solving Emerging Challenges as Operators Look to Become More Intelligent and Proactive in Managing their Assets and Engaging with Customers

#### **Confirm Foundation**

#### **Confirm Smart**

1

now

2