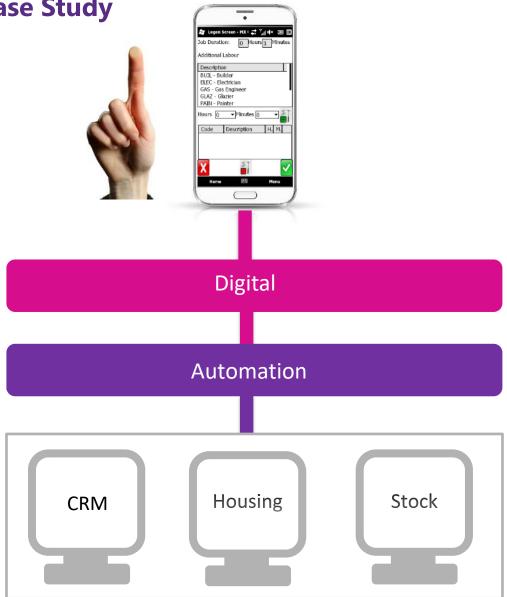

### <sup>•</sup>03 **NDL Digital Transformation Suite**

Everything you need to assist you on your digital journey.

Digital

Automation

04 Moray Council Case Study

- A Digital Transformation Suite
- Developed and supported by NDL
- Public Sector specialists
- Open architecture choice of Cognitive Services
- Buoyant User Community
- Let us know your ideas!